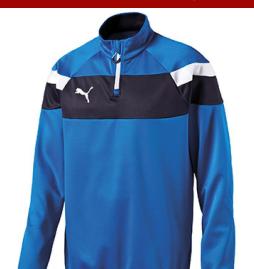

#### Spirit II 1/4 Zip Training Top (654657-02)

Main Material 1: 100% polyester; Double knit; 240 g/m²; Bio-based Wicking Finish "PUMA Cat Branding, Heat Transfer, Placement to Chest, Contrast Insert Panels to Chest and Sleeves, Centre Front 1/4 Zipped Opening, Elasticated Cuffs and Hem for Fit and Comfort REGULAR FIT dryCELL" SR XS-XXL, JR 116-164 cm