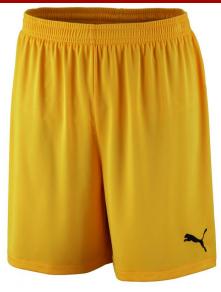

#### Velize Shorts (701895 02)

Material: 100% Polyester microfibre; Interlock; 130 g/m²; Bio-based Wicking Finish. Details: PUMA's Separates range offer's the athlete the very best performance fabrics and innovation, no matter what your level. PUMA Cat Branding, Heat Transfer application, Polyester microfibre, circular knit, interlock shell fabric, elasticated waistband with dr.

Seuranetto: 15,40

Seuranetto: 15,40

team yellow-black