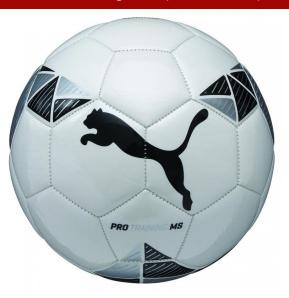

ball white-black-metallic silver

Material: TPU Profile: Entry level traning ball. Suitable for both training and fun games with friends. The combination of the TPU casing with rubber bladder and machine stitching gives the ball a soft feel; excellent shape; bounce and flight characteristics.