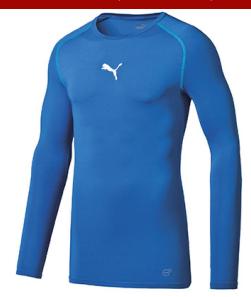

SVH: 40,00

SVH: 33,00

Main Material 1: 80% polyester 20% elastane; Jersey; 190 g/m²; Bio-based Wicking Finish "Light compression apparel: next to skin layers are designed to work with your body?s natural systems to help you to enhance and maximize your performance. Elastane content provides long lasting elasticity for enhanced freedom of movement powerCELL"

puma royal

#### TB\_L/S Tee JR (654863-02)

Main Material 1: 80% polyester 20% elastane; Jersey; 190 g/m²; Bio-based Wicking Finish "Light compression apparel: next to skin layers are designed to work with your body?s natural systems to help you to enhance and maximize your performance. Elastane content provides long lasting elasticity for enhanced freedom of movement powerCELL"