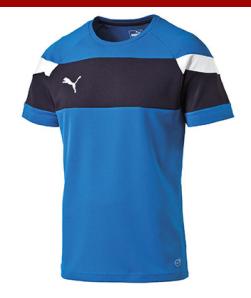

#### Pitch Shortsleeved Shirt (702070 40)

Material: 100% Polyester microfibre; Double knit: Pique; 130 g/m²; Pre-heat setting, Bio-based Wicking Finish. Details: The Shirts of legends! Used by the games greatest, worn by you. PUMA Cat brandings to righthand chest and sleeves. PUMA Form Stripe insert sleeve panels. 1x1 Rib sleeve cuffs for fit and comfort. Mesh back panel from comfort and temperature control. Crew Neck. Double Knit Polyester Pique fabric. Clean, classic and distinctly Football.