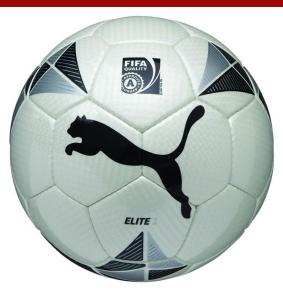

## Elite 1 (Fifa Approved) (082428 01)

Material: PU Profile: Professional qualityhand stitched match ball. Constructed from 32 panels with equal surface areas for reduced seam stress and near perfect round shape. The PU panel with underglass design provide soft touch and high abrasion resistence. Panels are strengthened with multilayered polyester; viscose and blended backing for enhanced stability. The seams allow an even flow of air for a perfect aerodynamic performance. Six wing latex bladder for superior touch and PUMA AIR LOCK valve for air retention. FIFA Approved mark guarantees the highest level of performance and excellent size and shape retention, game after game. Packaging: Polybag with inflation needle