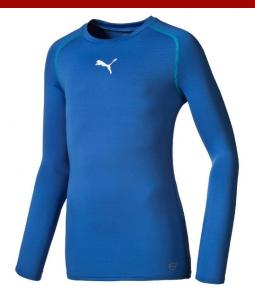

SVH: 40,00

SVH: 33,00

Main Material 1: 80% polyester 20% elastane; Jersey; 190 g/m²; Bio-based Wicking Finish "Light compression apparel: next to skin layers are designed to work with your body?s natural systems to help you to enhance and maximize your performance. Elastane content provides long lasting elasticity for enhanced freedom of movement powerCELL"

puma royal

#### TB\_L/S Tee JR (654863-02)

Main Material 1: 80% polyester 20% elastane; Jersey; 190 g/m²; Bio-based Wicking Finish "Light compression apparel: next to skin layers are designed to work with your body?s natural systems to help you to enhance and maximize your performance. Elastane content provides long lasting elasticity for enhanced freedom of movement powerCELL"