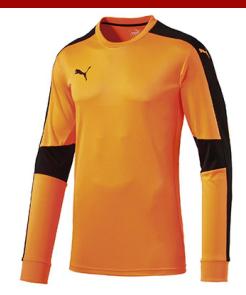

ontrast Coloured PUMA Form Stripe Insert Panels, Elbow Panels for Comfort and Movement, Crew Neck, 1x1 Rib Cuffs for Fit and Comfort. SR XS-XXL, JR 116-164cm.

fluro green

## Triumphant GK Shirt (702195-51)



Seuranetto: 31,5/28 SVH: 45,00/JR 40,00



fluro pink

"Main Material 1: 100% polyester; Interlock; 150 g/m²; Bio-based Wicking Finish Main Material 2: 100% polyester; Mesh: Small hole; 120 g/m²; Bio-based Wicking Finish Rib: 100% polyester; Rib: Circ knit 1x1; 220 g/m²; Bio-based Wicking Finish" PUMA Cat Brandings, Heat Transfer, Placements to Chest and Sleeves, Contrast Coloured PUMA Form Stripe Insert Panels, Elbow Panels for Comfort and Movement, Crew Neck, 1x1 Rib Cuffs for Fit and Comfort. SR XS-XXL, JR 116-164cm.

Seuranetto: 28/23,1 SVH: 40,00/JR 33,00

SVH: 40,00/JR 33,00



"Main Material 1: 100% polyester; Interlock; 150 g/m²; Bio-based Wicking Finish Main Material 2: 100% polyester; Mesh: Small hole; 120 g/m²; Bio-based Wicking Finish Rib: 100% polyester; Rib: Circ knit 1x1; 220 g/m²; Bio-based Wicking Finish" PUMA Cat Brandings, Heat Transfer, Placements to Chest and Sleeves, Contrast Coloured PUMA Form Stripe Insert Panels, Elbow Panels for Comfort and Movement, Crew Neck, 1x1 Rib Cuffs for Fit and Comfort. SR XS-XXL, JR 116-164cm.

fluro orange

### Triumphant GK Shorts (702196-50)



100% Polyester; face 175g/m2; finish bio-based PUMA Cat Branding, Heat Transfer, Placement to Left Leg as Worn, Contrast Coloured PUMA Form Stripe Insert Panels, Mesh Panel Back Yoke and Gusset Insert Panels, Elasticated Waistband with Drawcord. REGULAR FIT

fluor green