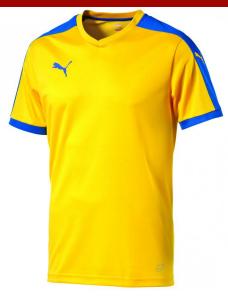

#### Pitch Shortsleeved Shirt (702070 40)

Material: 100% Polyester microfibre; Double knit: Pique; 130 g/m²; Pre-heat setting, Bio-based Wicking Finish. Details: The Shirts of legends! Used by the games greatest, worn by you. PUMA Cat brandings to righthand chest and sleeves. PUMA Form Stripe insert sleeve panels. 1x1 Rib sleeve cuffs for fit and comfort. Mesh back panel from comfort and temperature control. Crew Neck. Double Knit Polyester Pique fabric. Clean, classic and distinctly Football.

Seuranetto: 17,50

Seuranetto: 17,50

Seuranetto: 21,00

team yellow-puma royal