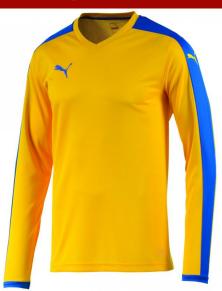

#### Pitch Longsleeved Shirt (702088 20)

team yellow-puma royal

Material: 100% Polyester microfibre; Double knit: Pique; 130 g/m²; Pre-heat setting, Bio-based Wicking Finish. Details: The Shirts of legends! Used by the games greatest, worn by you. PUMA Cat brandings to righthand chest and sleeves. PUMA Form Stripe insert sleeve panels. 1x1 Rib sleeve cuffs for fit and comfort. Mesh back panel from comfort and temperature control. Crew Neck. 1x1 Rib cuffs for fit and comfort. Double Knit Polyester Pique fabric. Clean, classic and distinctly Football.