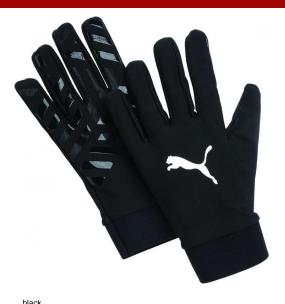

## Field Player Glove (041146 01)

Details: These field player gloves are perfect for playing in during the Winter .The lightweight nylon/lycra lined glove provides warmth and a snug fit , while the silicon grip zones on the palm provide improved grip.

Seuranetto: 19,60

SVH: 28,00

SVH: 12,00