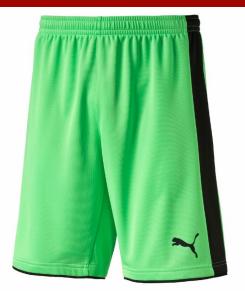

s, Heat Transfer, Placements to Chest and Sleeves, Contrast Coloured PUMA Form Stripe Insert Panels, Elbow Panels for Comfort and Movement, Crew Neck, 1x1 Rib Cuffs for Fit and Comfort. SR XS-XXL, JR 116-164cm.

Seuranetto: 28/23,1 SVH: 40,00/JR 33,00

SVH: 40,00/JR 33,00



"Main Material 1: 100% polyester; Interlock; 150 g/m²; Bio-based Wicking Finish Main Material 2: 100% polyester; Mesh: Small hole; 120 g/m²; Bio-based Wicking Finish Rib: 100% polyester; Rib: Circ knit 1x1; 220 g/m²; Bio-based Wicking Finish" PUMA Cat Brandings, Heat Transfer, Placements to Chest and Sleeves, Contrast Coloured PUMA Form Stripe Insert Panels, Elbow Panels for Comfort and Movement, Crew Neck, 1x1 Rib Cuffs for Fit and Comfort. SR XS-XXL, JR 116-164cm.

fluro orange

### Triumphant GK Shorts (702196-50)



100% Polyester; face 175g/m2; finish bio-based PUMA Cat Branding, Heat Transfer, Placement to Left Leg as Worn, Contrast Coloured PUMA Form Stripe Insert Panels, Mesh Panel Back Yoke and Gusset Insert Panels, Elasticated Waistband with Drawcord. REGULAR FIT

fluor green

# Triumphant GK Shorts (702196-51)



fluor pink

100% Polyester; face 175g/m2; finish bio-based PUMA Cat Branding, Heat Transfer, Placement to Left Leg as Worn, Contrast Coloured PUMA Form Stripe Insert Panels, Mesh Panel Back Yoke and Gusset Insert Panels, Elasticated Waistband with Drawcord. REGULAR FIT

Seuranetto: 28/23,1

SVH: 12,00

SVH: 12,00



100% Polyester; face 175g/m2; finish bio-based PUMA Cat Branding, Heat Transfer, Placement to Left Leg as Worn, Contrast Coloured PUMA Form Stripe Insert Panels, Mesh Pan