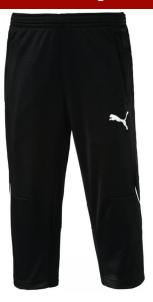

Team Training Pant (653824 03)

Material: 100% Polyester microfibre; Double knit; 200 g/m<sup>2</sup>; Bio-based Wicking Finish Main Material 2: 100% Polyester; Mesh: Small hole; 120 g/m<sup>2</sup>; Bio-based Wicking Finish Trim 1: Trim 2: Details: Conceptualised to fit with PUMA?s Team Training Lines, covering all your Essential needs. PUMA Cat Branding, Heat Transfer application, Polyester microfibre double knit shell fabric, mesh gusset inserts, elasticated waistband with drawcords, side pockets. SR XS-XXL, JR 116-164cm.