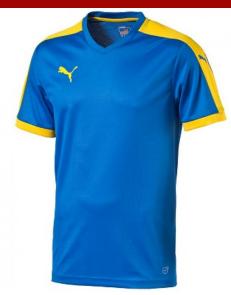

SVH: 25,00

SVH: 30,00



Material: 100% Polyester microfibre; Double knit: Pique; 130 g/m²; Pre-heat setting, Bio-based Wicking Finish. Details: The Shirts of legends! Used by the games greatest, worn by you. PUMA Cat brandings to righthand chest and sleeves. PUMA Form Stripe insert sleeve panels. 1x1 Rib sleeve cuffs for fit and comfort. Mesh back panel from comfort and temperature control. Crew Neck. Double Knit Polyester Pique fabric. Clean, classic and distinctly Football.

Seuranetto: 17,50

Seuranetto: 17,50

Seuranetto: 21,00

team yellow-puma royal

#### Pitch Shortsleeved Shirt (702070 40)



Material: 100% Polyester microfibre; Double knit: Pique; 130 g/m²; Pre-heat setting, Bio-based Wicking Finish. Details: The Shirts of legends! Used by the games greatest, worn by you. PUMA Cat brandings to righthand chest and sleeves. PUMA Form Stripe insert sleeve panels. 1x1 Rib sleeve cuffs for fit and comfort. Mesh back panel from comfort and temperature control. Crew Neck. Double Knit Polyester Pique fabric. Clean, classic and distinctly Football.

blue-team yellow

#### Pitch Longsleeved Shirt (702088 20)



team yellow-puma royal

Material: 100% Polyester microfibre; Double knit: Pique; 130 g/m²; Pre-heat setting, Bio-based Wicking Finish. Details: The Shirts of legends! Used by the games greatest, worn by you. PUMA Cat brandings to righthand chest and sleeves. PUMA Form Stripe in