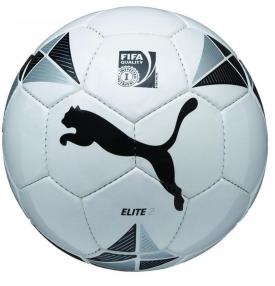

## Elite 2 (Fifa Inspected) (082429 01)

ball white-black-metallic silver

Material: PU Profile: High quality hand stitched match ball for all conditions. Constructed from 32 panels with equal surface areas for reduced seam stress and near perfect round shape. The PU outer provide's a soft touch and high abrasion resistence. Panels are strengthened with multilayered polyester; viscose and blended backing for enhanced stability. The seams allow an even flow of air for a perfect aerodynamic performance. Six wing latex bladder for superior touch and PUMA AIR LOCK valve for air retention. FIFA Inspected logo guarantess the highest level of performance and excellent size and shape retention , game after game. Packaging: Polybag with inflation needle.