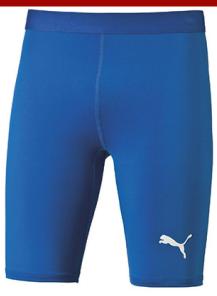

# TB\_Short Tight (654617-02)

puma royal

Main Material 1: 80% polyester 20% elastane; Jersey; 190 g/m²; Bio-based Wicking Finish "Light compression apparel: next to skin layers are designed to work with your body?s natural systems to help

you to enhance and maximize your performance. Elastane content

Seuranetto: 23,10

provides long lasting elasticity for enhanced freedom of movement powerCELL"

Seuranetto: 38,5/35 SVH: 55,00/JR 50,00

Main Material 1: 80% polyester 20% elastane; Jersey; 190 g/m<sup>2</sup>; Bio-based Wicking Finish "Light compression apparel: next to skin layers are designed to work with your body?s natural systems to help you to enhance and maximize your performance. Elastane content provides long lasting elasticity for enhanced freedom of movement powerCELL"

puma royal