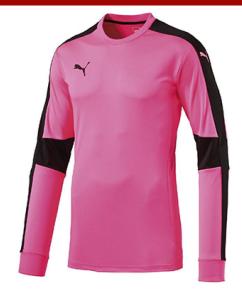

## Triumphant GK Shirt (702195-51)

Seuranetto: 31,5/28 SVH: 45,00/JR 40,00

fluro pink

"Main Material 1: 100% polyester; Interlock; 150 g/m²; Bio-based Wicking Finish Main Material 2: 100% polyester; Mesh: Small hole; 120 g/m²; Bio-based Wicking Finish Rib: 100% polyester; Rib: Circ knit 1x1; 220 g/m²; Bio-based Wicking Finish" PUMA Cat Brandings, Heat Transfer, Placements to Chest and Sleeves, Contrast Coloured PUMA Form Stripe Insert Panels, Elbow Panels for Comfort and Movement, Crew Neck, 1x1 Rib Cuffs for Fit and Comfort. SR XS-XXL, JR 116-164cm.