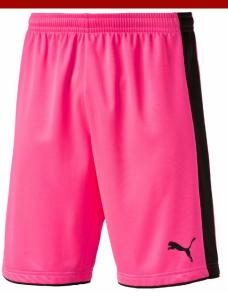

# Triumphant GK Shorts (702196-51)

fluor pink

100% Polyester; face 175g/m2; finish bio-based PUMA Cat Branding, Heat Transfer, Placement to Left Leg as Worn, Contrast Coloured PUMA Form Stripe Insert Panels, Mesh Panel Back Yoke and Gusset Insert Panels, Elasticated Waistband with Drawcord. REGULAR FIT