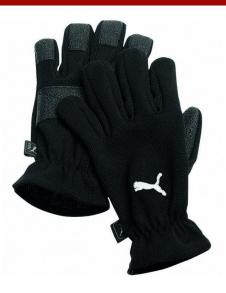

# Winter Players Glove (040014 01)

black-white

Material: tbd Details: Lightweight field player glove with rubber inserts in the palm area for better ball handling.

Seuranetto: 8,40

SVH: 13,00

SVH: 13,00

Material: Fleece