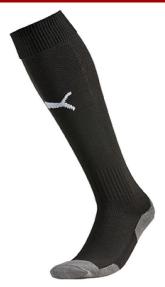

## Striker Socks (702564-020)

team yellow-puma royal

73% polyester 15% cotton 12% elastane Puma Cat branding, knitted sock to front, contrast colour welt, knitted mesh for breathability cotton heel and toe for comfort ankle brace for stability.

Seuranetto: 8,40

73% polyester, 15% cotton, 12% elastane. Puma Cat branding, Knitted to sock front, contrast colour welt, knitted mesh for breathability, cotton heel and Toe for comfort ankle brace for stability.