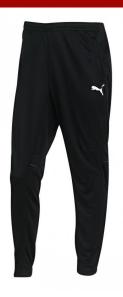

#### Team 3/4 Training Pant (653825 03)

Material: 100% polyester; Double knit; 200 g/m²; Bio-based Wicking Finish. Main Material 2: 100% polyester; Mesh: Small hole; 120 g/m²; Biobased Wicking Finish. Details: Conceptualised to fit with PUMA?s Team Training Lines, covering all your Essential needs. PUMA Cat Branding, Heat Transfer application, Polyester microfibre double knit shell fabric, mesh gusset inserts, elasticated waistband with drawcords, side pockets, engineered fit. SR XS-XXL, JR 116-164cm.